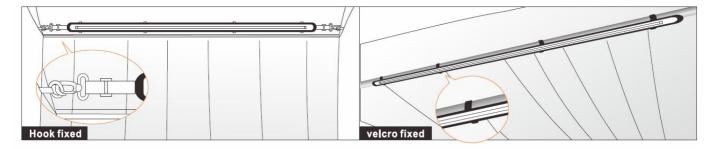

### **♦** Installation

- 4. USB connector plus 5.5 meter cable to connect to your portable charger.
- 5. Easy folding structure for convenient package and storage.
- 6. Velcro wraps, hooks at the ends to allow for your easy installation.
- 7. The length of the hook can be adjustable.