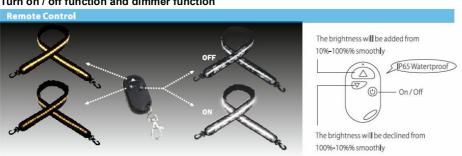

#### 2. Turn on / off function and dimmer function

# **♦** Main Parameter

| Specification           |                                                                                                                                                        |
|-------------------------|--------------------------------------------------------------------------------------------------------------------------------------------------------|
| Product NO.:            | RS216-12W-5050-1200-CW-RE-5 / RS216-6W-600-CW-RE-5                                                                                                     |
| Product Name            | 1200mm USB led camping light / 600MM USB led camping light                                                                                             |
| Work Voltage            | 5VDC                                                                                                                                                   |
| LED chip                | 1200mm: 72 pcs 6000K LED / 600mm: 36 Pcs 6000K LED,                                                                                                    |
| Remote control distance | 15 Meters                                                                                                                                              |
| Lumen                   | 1200mm: 1200LM / 600mm: 700 LM                                                                                                                         |
| Control driver function | On / off function, dimmer function                                                                                                                     |
| Dimmer                  | From 10% to 100%                                                                                                                                       |
| Accessories             | 1PC X DC12V 600MM LED Camping light, 1PC 1X control driver 1PC X Remoter control. 1PC X 5 meters connecter wire with cigarette lighter 1PC X Carry bag |
| Work temperature        | From−10°Cd to 60°C                                                                                                                                     |
| IP rating               | IP67 waterproof                                                                                                                                        |
| Product weight          | Net: 0.4Kg; Gross: 0.45Kg                                                                                                                              |
| Light size              | 1200MM Length / 600 mm Length                                                                                                                          |
| Certification           | CE / RoHs / ERP                                                                                                                                        |