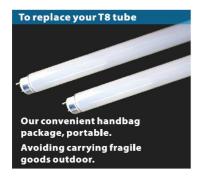

#### **♦** Application

1. Can provide the illumination for the outdoor camping and tent and RV.

2. Can replace the T8 tube for wildness illumination

3. Use the special amber led chip, then can keep the insects away.