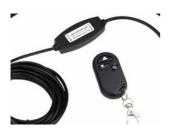

#### USB remote control system function.

1. Can connect the "portable power bank" to work directly.

Can be drivered by the portable power source

#### 2. Turn on / off function and dimmer function