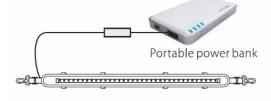

#### USB remote control system function.

1. Can connect the "portable power bank" to work directly.

Can be drivered by the portable power source