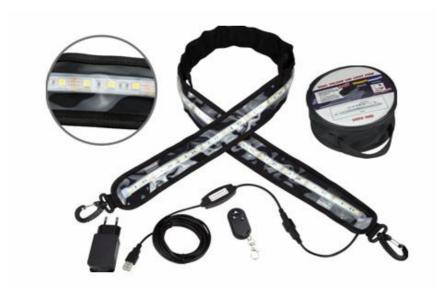

# Product pictures

# **♦** Main Parameter

| Specification           |                                                                                                                                                        |
|-------------------------|--------------------------------------------------------------------------------------------------------------------------------------------------------|
| Product NO.:            | RS216-12W-5050-1200-CW-RE-5 / RS216-6W-600-CW-RE-5                                                                                                     |
| Product Name            | 1200mm USB led camping light / 600MM USB led camping light                                                                                             |
| Work Voltage            | 5VDC                                                                                                                                                   |
| LED chip                | 1200mm: 72 pcs 6000K LED / 600mm: 36 Pcs 6000K LED,                                                                                                    |
| Remote control distance | 15 Meters                                                                                                                                              |
| Lumen                   | 1200mm: 1200LM / 600mm: 700 LM                                                                                                                         |
| Control driver function | On / off function, dimmer function                                                                                                                     |
| Dimmer                  | From 10% to 100%                                                                                                                                       |
| Accessories             | 1PC X DC12V 600MM LED Camping light, 1PC 1X control driver 1PC X Remoter control. 1PC X 5 meters connecter wire with cigarette lighter 1PC X Carry bag |
| Work temperature        | From−10°Cd to 60°C                                                                                                                                     |
| IP rating               | IP67 waterproof                                                                                                                                        |
| Product weight          | Net: 0.4Kg; Gross: 0.45Kg                                                                                                                              |
| Light size              | 1200MM Length / 600 mm Length                                                                                                                          |
| Certification           | CE / RoHs / ERP                                                                                                                                        |

#### Product description

- 1. Use the variable widely 5VDC work voltage .
- 2. Provide the convenience for the wilderness illumination.
- 3. Use the special dimmer system, then can connect the "portable power bank" to use easily.

- 4. USB connector plus 5.5 meter cable to connect to your portable charger.
- 5. Easy folding structure for convenient package and storage.
- 6. Velcro wraps, hooks at the ends to allow for your easy installation.
- 7. The length of the hook can be adjustable.

- 8. IP67 waterproof can resistant to water, dust and moisture ingress.
- 9. Totally portable
- 10. 2 years warranty.