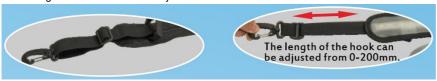

- 4. USB connector plus 5.5 meter cable to connect to your portable charger.
- 5. Easy folding structure for convenient package and storage.
- 6. Velcro wraps, hooks at the ends to allow for your easy installation.
- 7. The length of the hook can be adjustable.