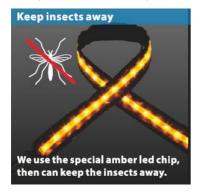

#### **♦** Application

1. Can provide the illumination for the outdoor camping and tent and RV.

2. Can replace the T8 tube for wildness illumination

3. Use the special amber led chip, then can keep the insects away.