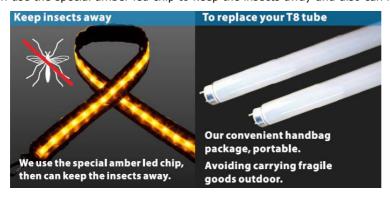

#### Dimmer and conversion system function.

1. Can conversion the light color from cool white to amber.

#### 2. Can be dimmer from 10% - 100%.

### **♦** Application

1. Can provide the illumination for the outdoor camping and tent and RV.

2. Can use the special amber led chip to keep the insects away and also can replace the T8 tube for wildness