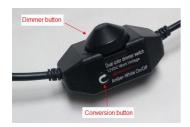

#### Dimmer and conversion system function.

1. Can conversion the light color from cool white to amber.

#### 2. Can be dimmer from 10% - 100%.