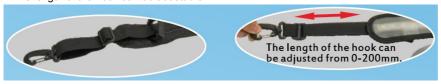

- 4. Cigarette connector plus 5.5 meter cable to connect to your vehicle.
- 5. With a cigarette lighter socket and clip, then can connect to the vehicle battery to use directly.
- 6. Easy folding structure for convenient package and storage.
- 7. Velcro wraps, hooks at the ends to allow for your easy installation.
- 8. The length of the hook can be adustable.