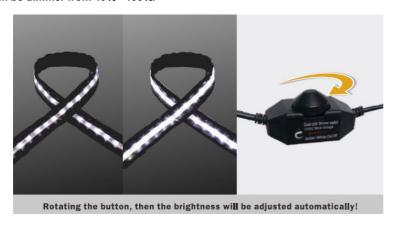

ilderness illumination.
- 3. Dual light color can be choose. Cool white+ Amber and can be dimmer from the 10%-100%.



- 4. Cigarette connector plus 5.5 meter cable to connect to your vehicle.
- 5. With a cigarette lighter socket and clip, then can connect to the vehicle battery to use directly.
- 6. Easy folding structure for convenient package and storage.
- 7. Velcro wraps, hooks at the ends to allow for your easy installation.
- 8. The length of the hook can be adustable.



- 9. IP67 waterproof can resistant to water, dust and moisture ingress.
- 10. Totally portable
- 11. 2 years warranty.

#### Dimmer and conversion system function.

1. Can conversion the light color from cool white to amber.





## SHEN ZHEN RISESUN OPTOELECTRONICS CO.,LTD

#### 2. Can be dimmer from 10% - 100%.



### **♦** Application

1. Can provide the illumination for the outdoor camping and tent and RV.



2. Can use the special amber led chip to keep the insects away and also can replace the T8 tube for wildness



#### **♦** Installation



### ◆ Package

Inner box: 158X187X88 MM

Outbox size: 470X360X390mm, 24pcs / ctns, 13.5kg/ctns

ADD: NO.495, Ainan road, Ai lian Town, Long gang district, Shenzhen City, Mainland China Tel: +86 0755 2836 3365 Fax: +86 0755 2850 8589 http://www.risesunopto.com/