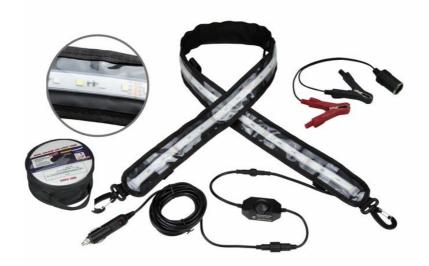

## ◆ Product pictures

#### Product description

- 1. Use the variable widely 12VDC work voltage .
- 2. Provide the convenience for the wilderness illumination.
- 3. Dual light color can be choose. Cool white+ Amber and can be dimmer from the 10%-100%.

- 4. Cigarette connector plus 5.5 meter cable to connect to your vehicle.
- 5. With a cigarette lighter socket and clip, then can connect to the vehicle battery to use directly.
- 6. Easy folding structure for convenient package and storage.
- 7. Velcro wraps, hooks at the ends to allow for your easy installation.
- 8. The length of the hook can be adustable.

- 9. IP67 waterproof can resistant to water, dust and moisture ingress.
- 10. Totally portable
- 11. 2 years warranty.