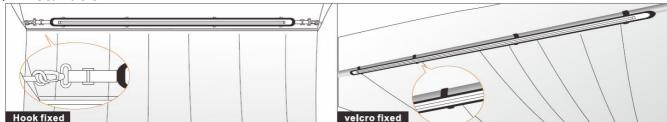

- 4. Cigarette connector plus 5.5 meter cable to connect to your vehicle.
- 5. With a cigarette lighter socket and clip, then can connect to the vehicle battery to use directly.
- 6. Easy folding structure for convenient package and storage.
- 7. Velcro wraps, hooks at the ends to allow for your easy installation.
- 8. The length of the hook can be adustable.

#### **♦** Installation