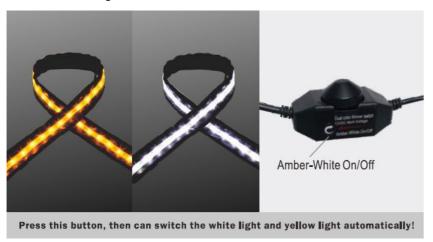

#### Dimmer and conversion system function.

1. Can conversion the light color from cool white to amber.

#### 2. Can be dimmer from 10% - 100%.