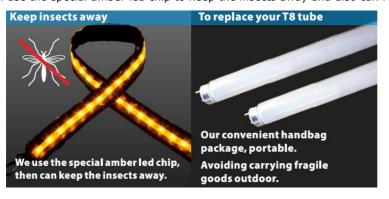

#### Application

1. Can provide the illumination for the outdoor camping and tent and RV.

2. Can use the special amber led chip to keep the insects away and also can replace the T8 tube for wildness