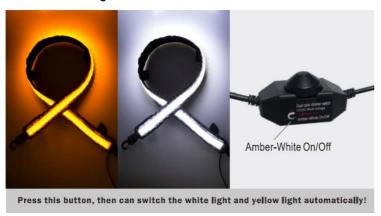

#### **♦** Dimmer and conversion system function.

1. Can conversion the light color from cool white to amber.

#### 2. Can be dimmer from 10% - 100%.