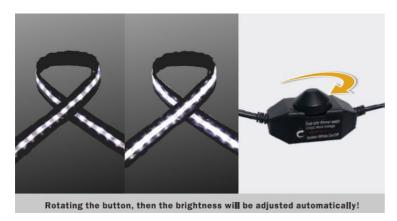

#### **♦** Dimmer and conversion system function.

1. Can conversion the light color from cool white to amber.

#### 2. Can be dimmer from 10% - 100%.