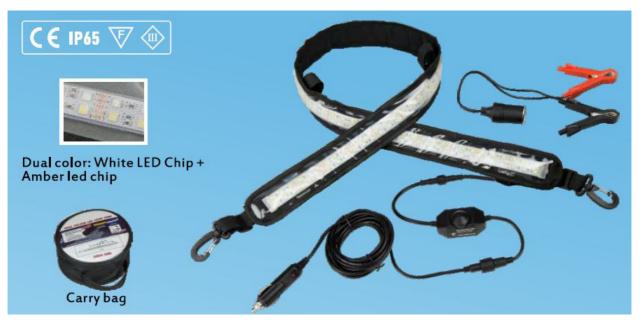

## Product pictures

#### Product description

- 1. Use the variable widely 12VDC work voltage .
- 2. Provide the convenience for the wilderness illumination.
- 3. Use "the control and dimmer system" and "double row LED strip light" , then we can choose dual light color, it is just

the "Cool white+ Amber" and it can be dimmer from the 10%-100%.

- 4. Cigarette connector plus 5.5 meter cable to connect to your vehicle.
- 5. With a cigarette lighter socket and clip, then can connect to the vehicle battery to use directly.
- 6. Easy folding structure for convenient package and storage.
- 7. Velcro wraps, hooks at the ends to allow for your easy installation.
- 8. The length of the hook can be adjustable.

- 9. IP67 waterproof can resistant to water, dust and moisture ingress.
- 10. Totally portable
- 11. 2 years warranty.