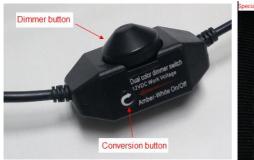

#### **♦** Dimmer and conversion system function.

1. Can conversion the light color from cool white to amber.

#### 2. Can be dimmer from 10% - 100%.