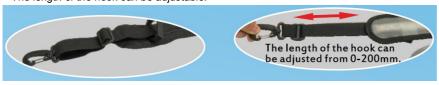

the "Cool white+ Amber" and it can be dimmer from the 10%-100%.

- 4. Cigarette connector plus 5.5 meter cable to connect to your vehicle.
- 5. With a cigarette lighter socket and clip, then can connect to the vehicle battery to use directly.
- 6. Easy folding structure for convenient package and storage.
- 7. Velcro wraps, hooks at the ends to allow for your easy installation.
- 8. The length of the hook can be adjustable.

- 9. IP67 waterproof can resistant to water, dust and moisture ingress.
- 10. Totally portable
- 11. 2 years warranty.