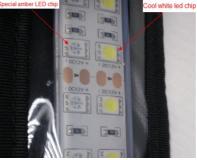

### **♦** Main Parameter

| Specification    |                                                                                                           |
|------------------|-----------------------------------------------------------------------------------------------------------|
| Product NO.:     | 1200mm length: RS216-14W-72-S-A-Y                                                                         |
|                  | 600mm length: RS216-W-7W-S-A-Y                                                                            |
| Product Name     | Double row led camping light                                                                              |
| Work Voltage     | 12VDC                                                                                                     |
| LED chip         | 1200MM Length:72 Pcs high bright 6000K LED, 72 PCS special amber led chip,                                |
|                  | 600MM Length: 36 Pcs high bright 6000K LED, 36 PCS special amber led chip                                 |
| сст              | 6000K led + Amber                                                                                         |
| Lumen            | 1200MM Length: 1400 LM / 6000K, 400LM / Amber                                                             |
|                  | 600MM Length: 700 LM / 6000K, 200LM / Amber                                                               |
| Dimmer           | From 10% to 100%                                                                                          |
| Accessories      | 1PC X1200MM or 600MM LED Camping light,<br>1PC X Control and dimmer system.                               |
|                  | 1PC X 5 meters connecter wire with cigarette lighter<br>1PC X Cigarette lighter socket<br>1PC X Carry bag |
| Work temperature | From−10℃d to 60℃                                                                                          |
| IP rating        | IP65 waterproof                                                                                           |
| Product weight   | Net: 0.62Kg; Gross: 0.7Kg                                                                                 |
| Light size       | 1200 X 50 X 10 mm                                                                                         |
| Certification    | CE / RoHs / ERP                                                                                           |