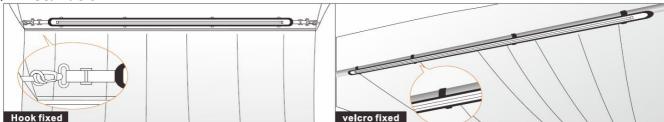

#### **♦** Installation

the "Cool white+ Amber" and it can be dimmer from the 10%-100%.

- 4. Cigarette connector plus 5.5 meter cable to connect to your vehicle.
- 5. With a cigarette lighter socket and clip, then can connect to the vehicle battery to use directly.
- 6. Easy folding structure for convenient package and storage.
- 7. Velcro wraps, hooks at the ends to allow for your easy installation.
- 8. The length of the hook can be adjustable.