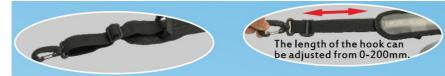

- 4. Cigarette connector plus 5.5 meter cable to connect to your vehicle.
- 5. With a cigarette lighter socket and clip, then can connect to the vehicle battery to use directly.
- 6. Easy folding structure for convenient package and storage.
- 7. Velcro wraps, hooks at the ends to allow for your easy installation.
- 8. The length of the hook can be adjustable.