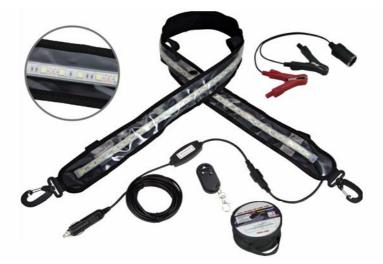

### Product pictures

#### Product description

- 1. Use the variable widely 5-24 VDC work voltage .
- 2. Provide the convenience for the wilderness illumination.
- 3. Use the special control system and remote control, then can turn on / off and dimmer this lamp easily, don't need any switch for this lamp.

- 4. Cigarette connector plus 5.5 meter cable to connect to your vehicle.
- 5. With a cigarette lighter socket and clip, then can connect to the vehicle battery to use directly.
- 6. Easy folding structure for convenient package and storage.
- 7. Velcro wraps, hooks at the ends to allow for your easy installation.
- 8. The length of the hook can be adjustable.

- 9. IP67 waterproof can resistant to water, dust and moisture ingress.
- 10. Totally portable
- 11. 2 years warranty.