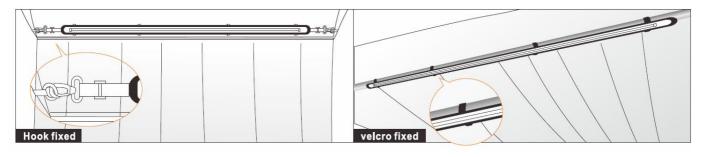

- 4. Cigarette connector plus 5.5 meter cable to connect to your vehicle.
- 5. With a cigarette lighter socket and clip, then can connect to the vehicle battery to use directly.
- 6. Easy folding structure for convenient package and storage.
- 7. Velcro wraps, hooks at the ends to allow for your easy installation.
- 8. The length of the hook can be adjustable.

#### Installation