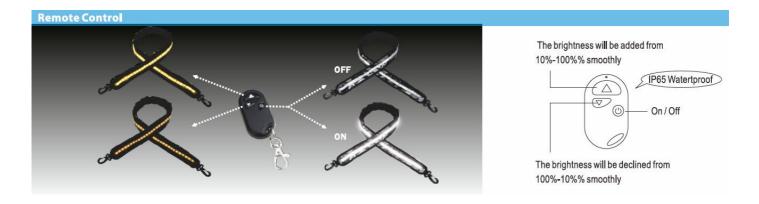

#### Dimmer and control system function.

1. Can use the remote control to turn on / off this lamp and also can reach stepless dimming from 10% - 100%.