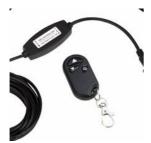

#### Dimmer and control system function.

1. Can use the remote control to turn on / off this lamp and also can reach stepless dimming from 10% - 100%.